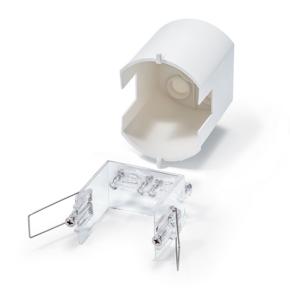

#### **Product description**

- · Recessed ceiling mounting set includes installation bracket and dust-protected box
- For many ceiling-mounted motion detectors of the MD-C (FM) series and ceiling-mounted presence detectors of the PD-C (FM) series

#### **Detailed product description**

- Recessed ceiling mounting set includes installation bracket and dust-protected box
- For many ceiling-mounted motion detectors of the MD-C (FM) series and ceiling-mounted presence detectors of the PD-C (FM) series