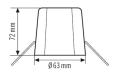

| Installation dimension | Installation depth: 70 mm,  |
|------------------------|-----------------------------|
| HOUSING                |                             |
| Dimensions             | Height/Depth 72 mm, Ø 63 mm |
| Weight                 | 31 g                        |
| Material               | Polypropylene (PP)          |
| Colour                 | white                       |

#### **Dimension drawing**